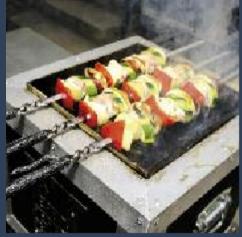

## BBQ PIT BOX®Y-SERIES GRILL & STOVE

The BBQ PIT BOXY-series are powerful and sensitive at the same time, offering a lot of possibilities. They are heavyweight, charcoal-fueled, open grill cookers, designed for different styles of cooking.

- grilling on long skewers
- grilling on short yakitori skewers
- grilling on classic grill grates
- grilling on 'čevap'-style grate
- cooking in ceramic and cast iron pots

**Y-1** 

**Y-2** 