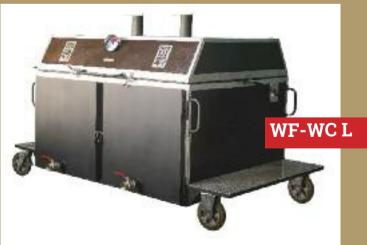

## BBQ Pit Box®wh-wC whole hog Cooker + wood-Coal generator

• Whole hog barbecue made in North Carolina-style

Net dimensions of the cooker (width x height x depth): 2700 x 1600 x 1400 mm/ 990 kg
Grill grate is 1600 x 1100 mm, rotating system,

inner grates are removable and stainless steel

圜