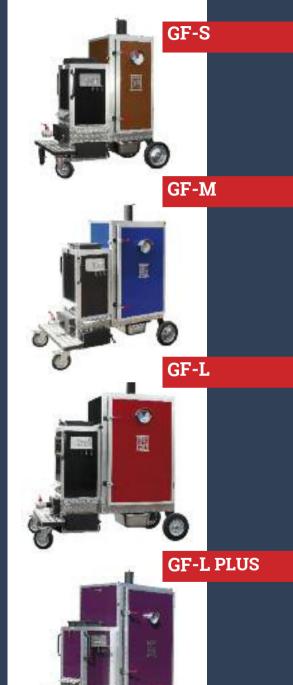

## BBQ PIT BOX® GRAVITY-FEED SERIES

• GF-S (GN 1/1, 5x grates, 320 kg, capacity for 30-35 kg of meat)

• GF- M (GN 1/1, 5x grates, 390 kg, capacity for 45-50 kg of meat)

• GF-L (GN 2/1, 5x grates, 440 kg, capacity for 65-70 kg of meat)

• GF-L PLUS(GN 2/1, 6x grates, 500 kg, capacity for 90-100 kg of meat)

BFB-RF XXS PLUS