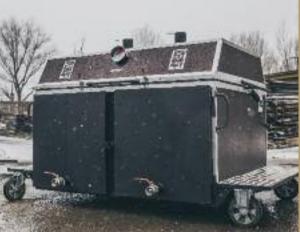

#### **COMPER L**

Grate size (2x) = 90 x 90 cm

W = 1200 mm D = 1200 mm H = 1400 mm

Weight = 220 kg

insulated cabinet smokers

Wood-fired, insulated offset cabinet smokers