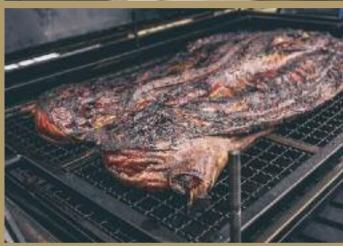

## **BBQ PIT BOX®COMPER-SERIES HOT & FAST BBQ-SMOKERS**

the Comper-series: medium-weight, extremely effective units.

It comes with the Pit Box®whole hog fat driver system, excellent flavour profile/ no burning smells and flavours!

- Ideal grate temperature range: 135-145°C
  Typical hot & fast method, it's in between low & slow BBQ and roasted meat
  Brisket: 4-5 hours, Boston butt: 5-6 hours, Pork ribs: 2-2½ hours

- Heavy walls, no insulation, very simple construction
  Works with lump wood charcoal or quality briquettes
  Characteristics of the BBQ Pit Box®Comper smokers: wTop loading only wSmoking on grate wHanging wCooking in pots/ dishes, etc.
  All fat is collected in the bottom, which makes it very easy to clean!