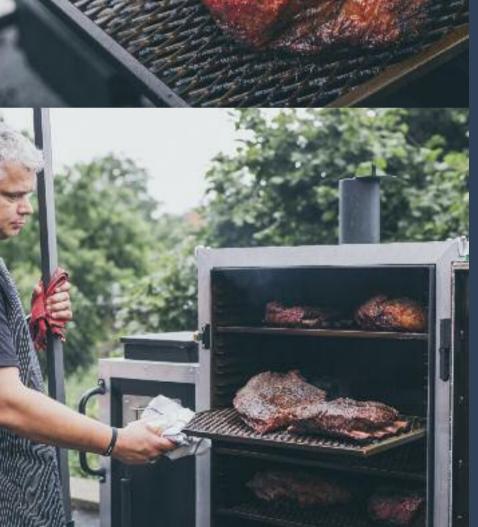

## **BBQ PIT BOX®COMPER-SERIES HOT & FAST BBQ-SMOKERS**

the Comper-series: medium-weight, extremely effective units.

It comes with the Pit Box®whole hog fat driver system, excellent flavour profile/ no burning smells and flavours!

- Ideal grate temperature range: 135-145°C
  Typical hot & fast method, it's in between low & slow BBQ and roasted meat
  Brisket: 4-5 hours, Boston butt: 5-6 hours, Pork ribs: 2-2½ hours

- Heavy walls, no insulation, very simple construction
  Works with lump wood charcoal or quality briquettes
  Characteristics of the BBQ Pit Box®Comper smokers: wTop loading only wSmoking on grate wHanging wCooking in pots/ dishes, etc.
  All fat is collected in the bottom, which makes it very easy to clean!