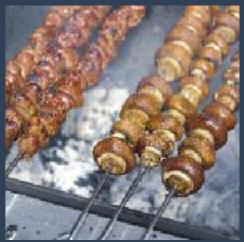

- grilling on long skewers
- grilling on short yakitori skewers
- grilling on classic grill grates
- grilling on 'čevap'-style grate
- cooking in ceramic and cast iron pots

**Y-1** 

**Y-2** 