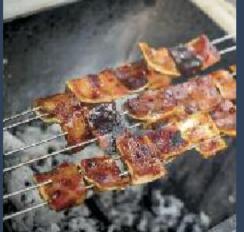

- grilling on long skewers
- grilling on short yakitori skewers
- grilling on classic grill grates
- grilling on 'čevap'-style grate
- cooking in ceramic and cast iron pots

**Y-1** 

**Y-2** 