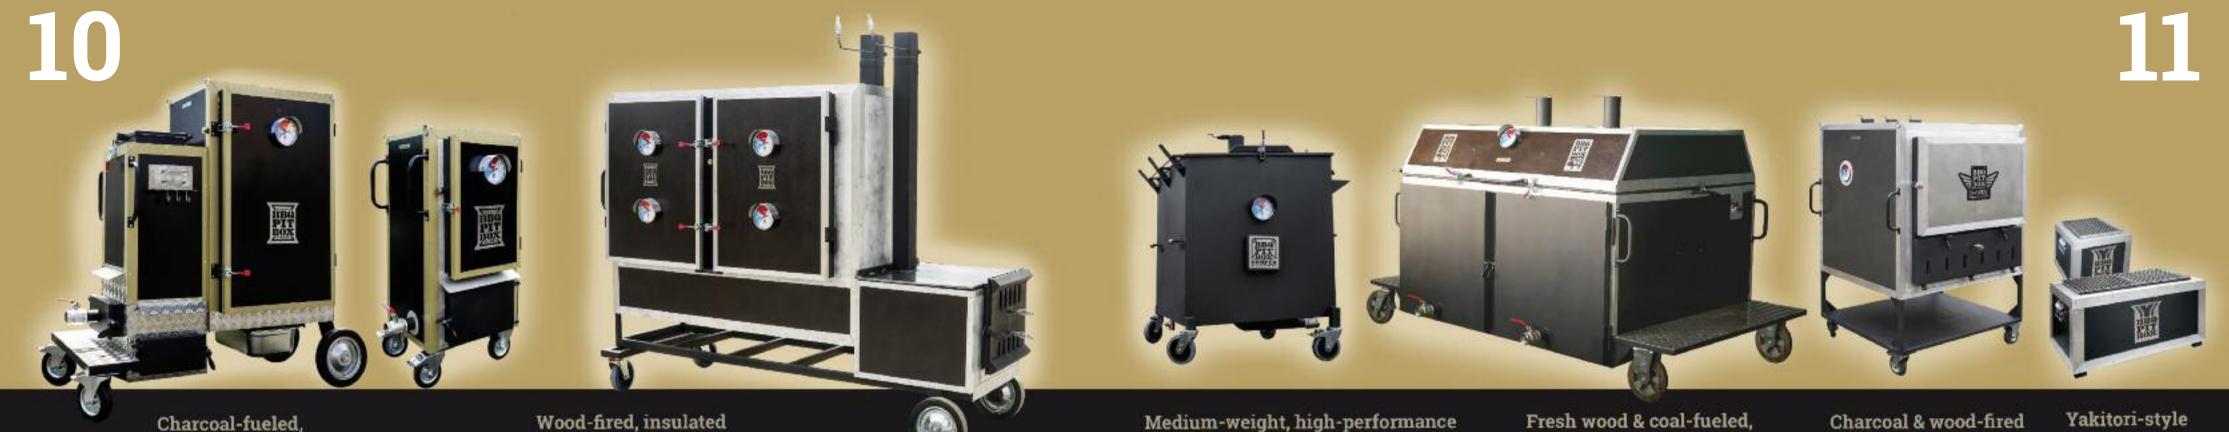

## BBQ PIT BOX® GRAVITY-FEED SERIES

• GF-S (GN 1/1, 5x grates, 320 kg, capacity for 30-35 kg of meat)

• GF- M (GN 1/1, 5x grates, 390 kg, capacity for 45-50 kg of meat)

• GF-L (GN 2/1, 5x grates, 440 kg, capacity for 65-70 kg of meat)

• GF-L PLUS(GN 2/1, 6x grates, 500 kg, capacity for 90-100 kg of meat)

BFB-RF XXS PLUS

### BBQ PIT BOX® BOTTOM FIREBOX REVERSE-FLOW SERIES

• BFB-RF XXS(GN 2/3, 2X GRATES, 160 kg, capacity for 20 kg of meat)

• BFB-RF XXS-PLUS(GN 2/3, 4X GRATES, 190 KG, CAPACITY FOR 30-35 KG OF MEAT)

• BFB-RF XS(GN 1/1, 4X GRATES, 250 kg, capacity for 30-35 kg of meat

• BFB-RF S(GN 1/1, 6X GRATES, 280 kg, capacity for 35-40 kg of meat)

WF-S

WF-L

## BBQ PIT BOX® WOOD-FIRED SERIES

Probably our most complex construction: wood-fired offset (Large model), fully insulated with double chimney system. Very effective, a real wood-saver, working with clean, thin, blue smoke.

> • WF-S (2x GN 1/1, 6x grates, 700 kg, capacity for 40-45 kg of meat)

> • WF -L (2x GN 2/1, 8x grates, 850 kg, capacity for 100-110 kg of meat)

## 06 BBQ PIT BOX® D-OVEN THE MULTI-FUNCTIONAL POWERHOUSE

An innovative construction with front-firebox, charcoal + wood fueled, cooking most effectively in the 120-250°C range.You can achieve incredible precision and efficiency in this powerhouse. Intense and flavourful cooking with wood-fired characteristics. It's a great machine!

> • D-OVEN XS(2x grates, hanger grate for hooks, 270 kg, capacity for 20-25 kg of meat. Grate size: 450x380 mm)

> • D-OVEN S(2x grates, hanger grate for hooks, 350 kg, capacity for 35-40 kg of meat. Grate size: 450x690 mm)

•D-OVEN L (2x grates, hanger grate for hooks, 550 kg, capacity for 70-80 kg of meat. Grate size: 980x690 mm)

## **BBQ PIT BOX®COMPER-SERIES HOT & FAST BBQ-SMOKERS**

the Comper-series: medium-weight, extremely effective units.

It comes with the Pit Box®whole hog fat driver system, excellent flavour profile/ no burning smells and flavours!

## BBQ PIT BOX®Y-SERIES GRILL & STOVE

The BBQ PIT BOXY-series are powerful and sensitive at the same time, offering a lot of possibilities. They are heavyweight, charcoal-fueled, open grill cookers, designed for different styles of cooking.