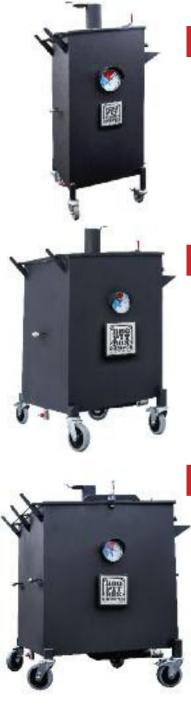

## **BBQ PIT BOX®COMPER-SERIES HOT & FAST BBQ-SMOKERS**

the Comper-series: medium-weight, extremely effective units.

It comes with the Pit Box®whole hog fat driver system, excellent flavour profile/ no burning smells and flavours!

- Ideal grate temperature range: 135-145°C
  Typical hot & fast method, it's in between low & slow BBQ and roasted meat
  Brisket: 4-5 hours, Boston butt: 5-6 hours, Pork ribs: 2-2½ hours

- Heavy walls, no insulation, very simple construction
  Works with lump wood charcoal or quality briquettes
  Characteristics of the BBQ Pit Box®Comper smokers: wTop loading only wSmoking on grate wHanging wCooking in pots/ dishes, etc.
  All fat is collected in the bottom, which makes it very easy to clean!

#### **COMPER S**

Grate size  $(2x) = 50 \times 50 \text{ cm}$ 

 $W = 800 \, mm/$ D = 800 mm/ H = 1400 mm

Weight = 100 kg

#### COMPER M

Grate size  $(2x) = 70 \times 70 \text{ cm}$ 

W = 1000 mm D = 1000 mm H = 1400 mm

Weight = 150 kg

#### **COMPER L**

Grate size (2x) = 90 x 90 cm

W = 1200 mm D = 1200 mm H = 1400 mm

Weight = 220 kg

insulated cabinet smokers

Wood-fired, insulated offset cabinet smokers