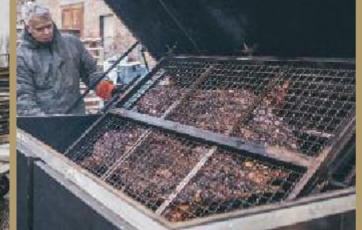

## BBQ Pit Box®wh-wC whole hog Cooker + wood-Coal generator

• Whole hog barbecue made in North Carolina-style

Net dimensions of the cooker (width x height x depth): 2700 x 1600 x 1400 mm/ 990 kg
Grill grate is 1600 x 1100 mm, rotating system,

inner grates are removable and stainless steel

圜