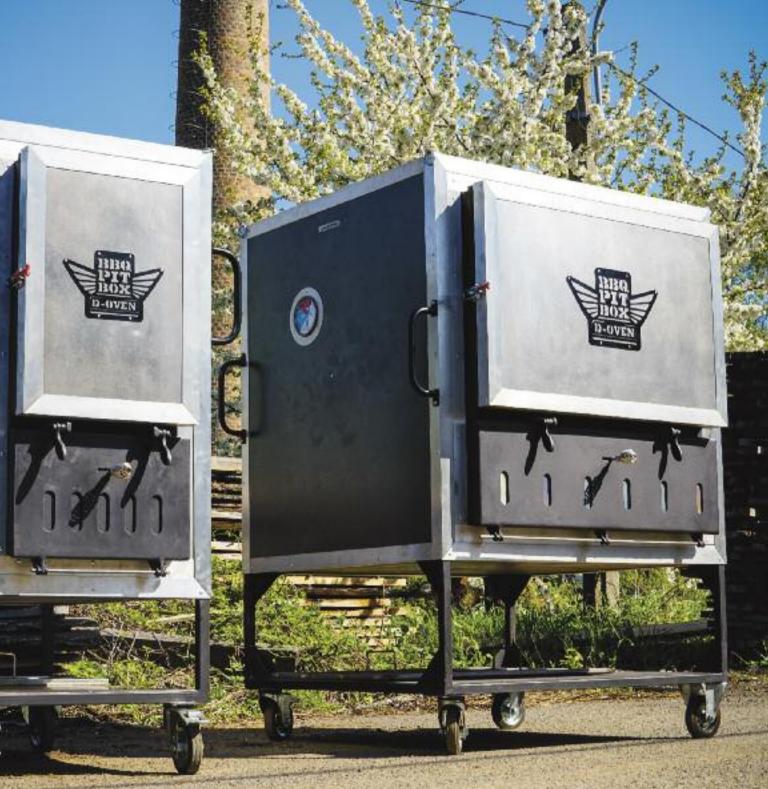

## 06 BBQ PIT BOX® D-OVEN THE MULTI-FUNCTIONAL POWERHOUSE

An innovative construction with front-firebox, charcoal + wood fueled, cooking most effectively in the 120-250°C range.You can achieve incredible precision and efficiency in this powerhouse. Intense and flavourful cooking with wood-fired characteristics. It's a great machine!

> • D-OVEN XS(2x grates, hanger grate for hooks, 270 kg, capacity for 20-25 kg of meat. Grate size: 450x380 mm)

> • D-OVEN S(2x grates, hanger grate for hooks, 350 kg, capacity for 35-40 kg of meat. Grate size: 450x690 mm)

•D-OVEN L (2x grates, hanger grate for hooks, 550 kg, capacity for 70-80 kg of meat. Grate size: 980x690 mm)