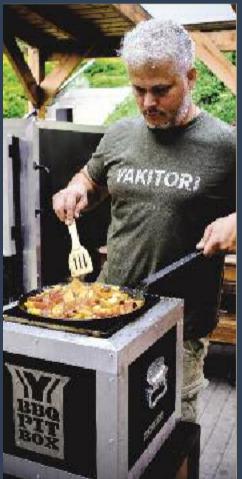

## BBQ PIT BOX®Y-SERIES GRILL & STOVE

The BBQ PIT BOXY-series are powerful and sensitive at the same time, offering a lot of possibilities. They are heavyweight, charcoal-fueled, open grill cookers, designed for different styles of cooking.

- grilling on long skewers
- grilling on short yakitori skewers
- grilling on classic grill grates
- grilling on 'čevap'-style grate
- cooking in ceramic and cast iron pots

**Y-1** 

**Y-2** 