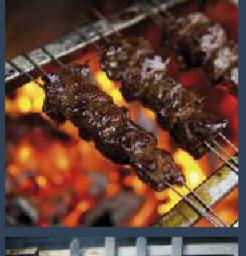

- grilling on long skewers
- grilling on short yakitori skewers
- grilling on classic grill grates
- grilling on 'čevap'-style grate
- cooking in ceramic and cast iron pots

**Y-1** 

**Y-2** 