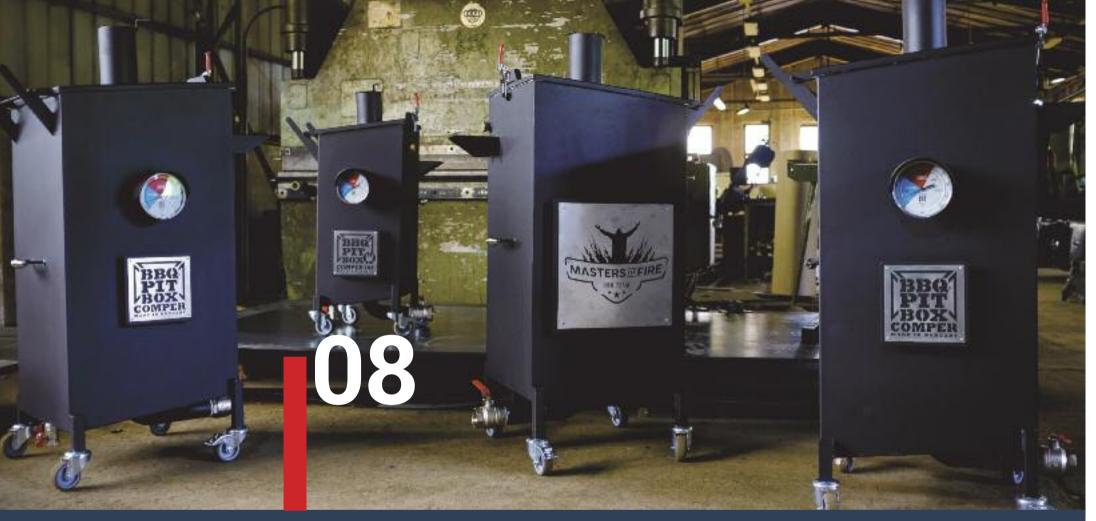

## **BBQ PIT BOX®COMPER-SERIES HOT & FAST BBQ-SMOKERS**

the Comper-series: medium-weight, extremely effective units.

It comes with the Pit Box®whole hog fat driver system, excellent flavour profile/ no burning smells and flavours!

- Ideal grate temperature range: 135-145°C
  Typical hot & fast method, it's in between low & slow BBQ and roasted meat
  Brisket: 4-5 hours, Boston butt: 5-6 hours, Pork ribs: 2-2½ hours

- Heavy walls, no insulation, very simple construction
  Works with lump wood charcoal or quality briquettes
  Characteristics of the BBQ Pit Box®Comper smokers: wTop loading only wSmoking on grate wHanging wCooking in pots/ dishes, etc.
  All fat is collected in the bottom, which makes it very easy to clean!

#### **COMPER S**

Grate size  $(2x) = 50 \times 50 \text{ cm}$ 

 $W = 800 \, mm/$ D = 800 mm/ H = 1400 mm

Weight = 100 kg

#### COMPER M

Grate size  $(2x) = 70 \times 70 \text{ cm}$ 

W = 1000 mm D = 1000 mm H = 1400 mm

Weight = 150 kg

#### **COMPER L**

Grate size (2x) = 90 x 90 cm

W = 1200 mm D = 1200 mm H = 1400 mm

Weight = 220 kg

insulated cabinet smokers

Wood-fired, insulated offset cabinet smokers