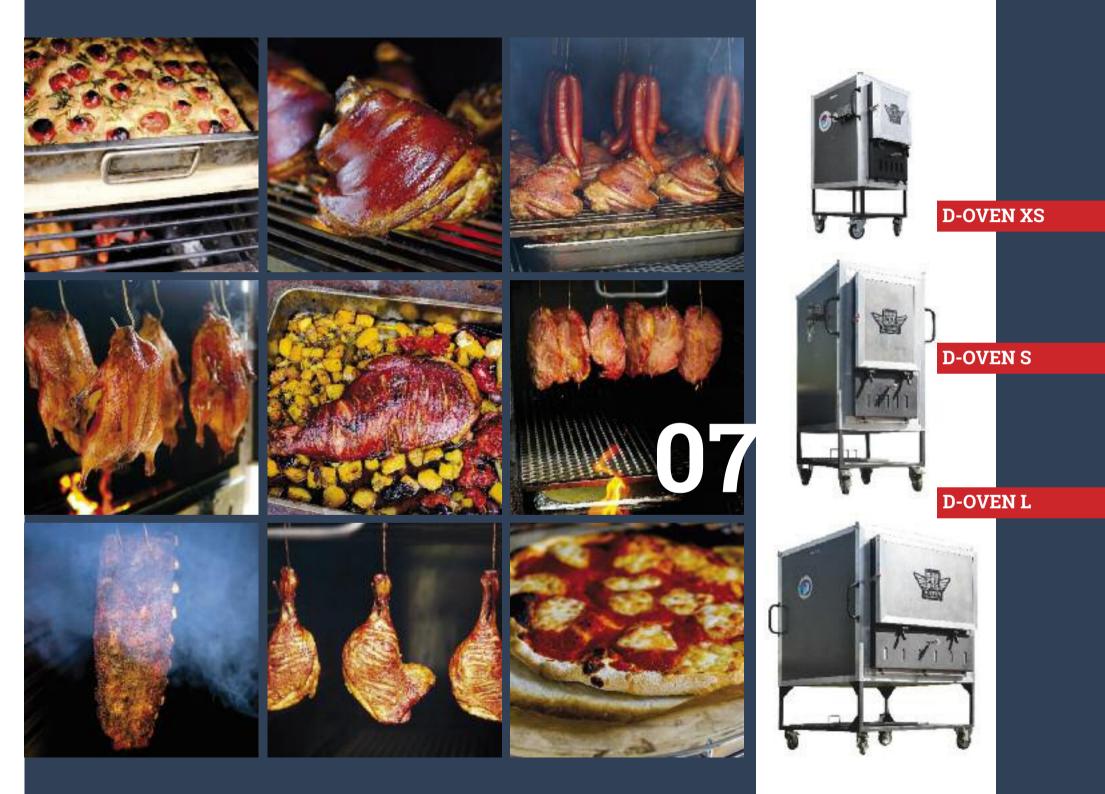

## 06 BBQ PIT BOX® D-OVEN THE MULTI-FUNCTIONAL POWERHOUSE

An innovative construction with front-firebox, charcoal + wood fueled, cooking most effectively in the 120-250°C range.You can achieve incredible precision and efficiency in this powerhouse. Intense and flavourful cooking with wood-fired characteristics. It's a great machine!

> • D-OVEN XS(2x grates, hanger grate for hooks, 270 kg, capacity for 20-25 kg of meat. Grate size: 450x380 mm)

> • D-OVEN S(2x grates, hanger grate for hooks, 350 kg, capacity for 35-40 kg of meat. Grate size: 450x690 mm)

•D-OVEN L (2x grates, hanger grate for hooks, 550 kg, capacity for 70-80 kg of meat. Grate size: 980x690 mm)