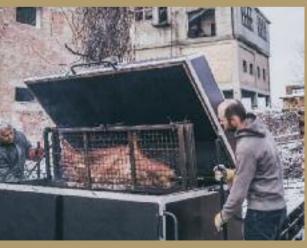

## BBQ Pit Box®wh-wC whole hog Cooker + wood-Coal generator

• Whole hog barbecue made in North Carolina-style

Net dimensions of the cooker (width x height x depth): 2700 x 1600 x 1400 mm/ 990 kg
Grill grate is 1600 x 1100 mm, rotating system,

inner grates are removable and stainless steel

圜