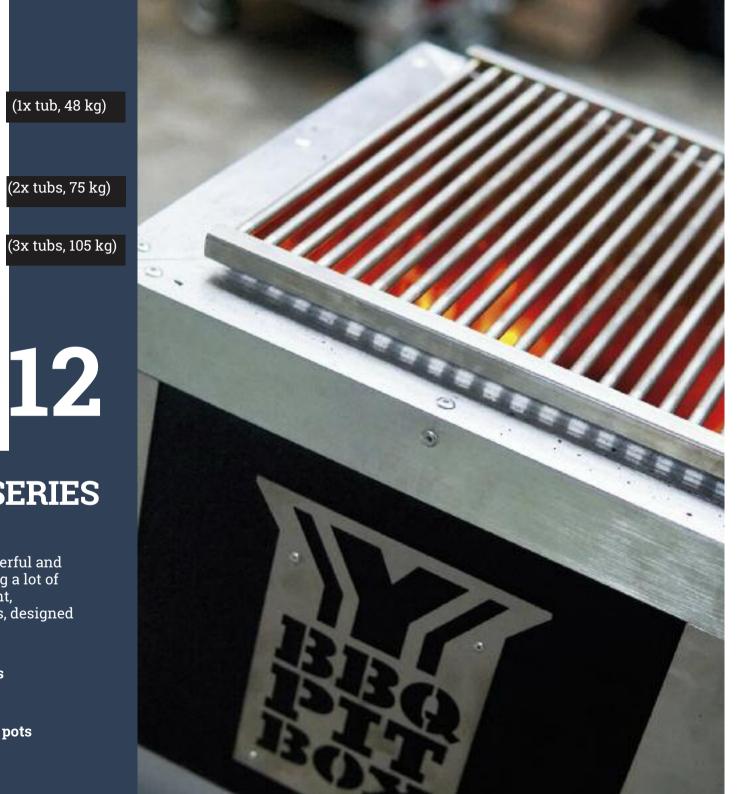

## BBQ PIT BOX®Y-SERIES GRILL & STOVE

The BBQ PIT BOXY-series are powerful and sensitive at the same time, offering a lot of possibilities. They are heavyweight, charcoal-fueled, open grill cookers, designed for different styles of cooking.

- grilling on long skewers
- grilling on short yakitori skewers
- grilling on classic grill grates
- grilling on 'čevap'-style grate
- cooking in ceramic and cast iron pots

**Y-1** 

**Y-2** 