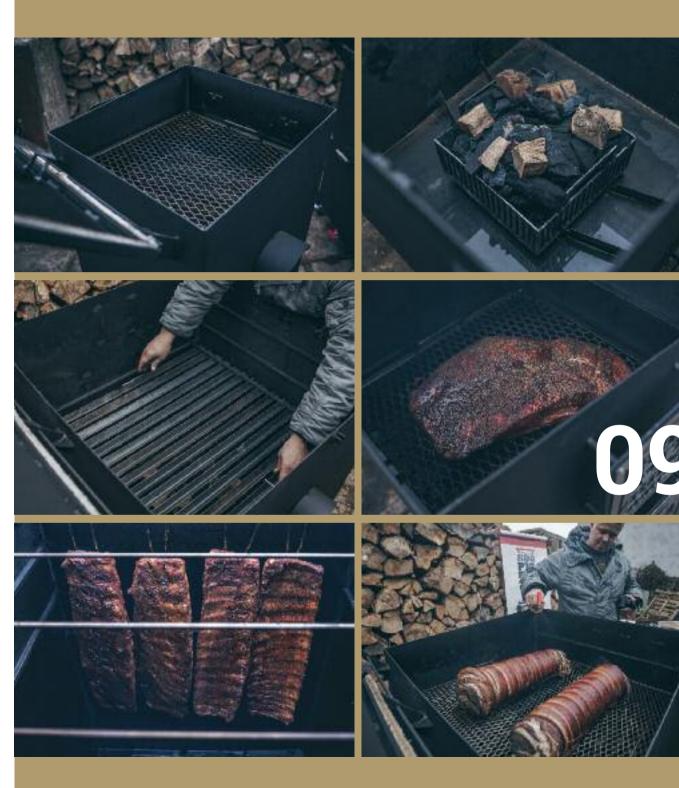

## **BBQ PIT BOX®COMPER-SERIES HOT & FAST BBQ-SMOKERS**

the Comper-series: medium-weight, extremely effective units.

It comes with the Pit Box®whole hog fat driver system, excellent flavour profile/ no burning smells and flavours!

- Ideal grate temperature range: 135-145°C
  Typical hot & fast method, it's in between low & slow BBQ and roasted meat
  Brisket: 4-5 hours, Boston butt: 5-6 hours, Pork ribs: 2-2½ hours

- Heavy walls, no insulation, very simple construction
  Works with lump wood charcoal or quality briquettes
  Characteristics of the BBQ Pit Box®Comper smokers: wTop loading only wSmoking on grate wHanging wCooking in pots/ dishes, etc.
  All fat is collected in the bottom, which makes it very easy to clean!