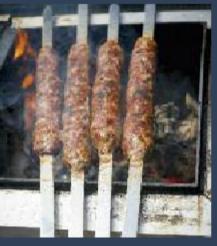

- grilling on long skewers
- grilling on short yakitori skewers
- grilling on classic grill grates
- grilling on 'čevap'-style grate
- cooking in ceramic and cast iron pots

**Y-1** 

**Y-2** 